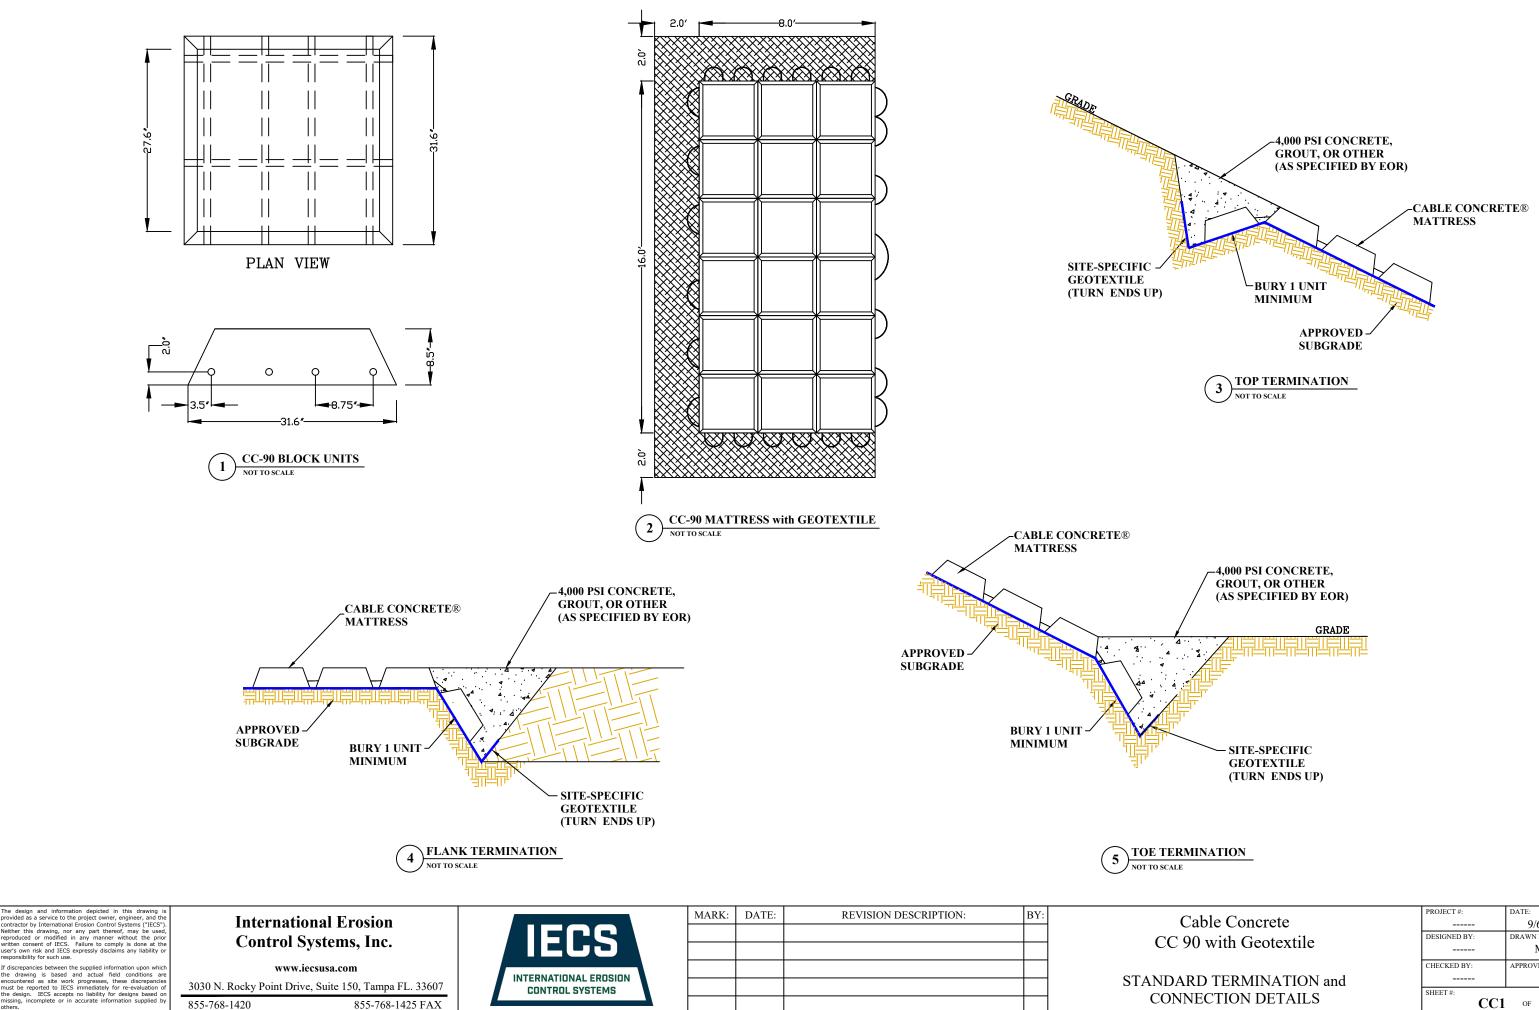

| a 11 a               | PROJECT #:   | DATE:        |  |
|----------------------|--------------|--------------|--|
| Cable Concrete       |              | 9/6/2019     |  |
| C 90 with Geotextile | DESIGNED BY: | DRAWN BY:    |  |
|                      |              | MDD          |  |
|                      | CHECKED BY:  | APPROVED BY: |  |
| ARD TERMINATION and  |              | DD           |  |
| NNECTION DETAILS     | SHEET #: CC1 | OF CC2       |  |