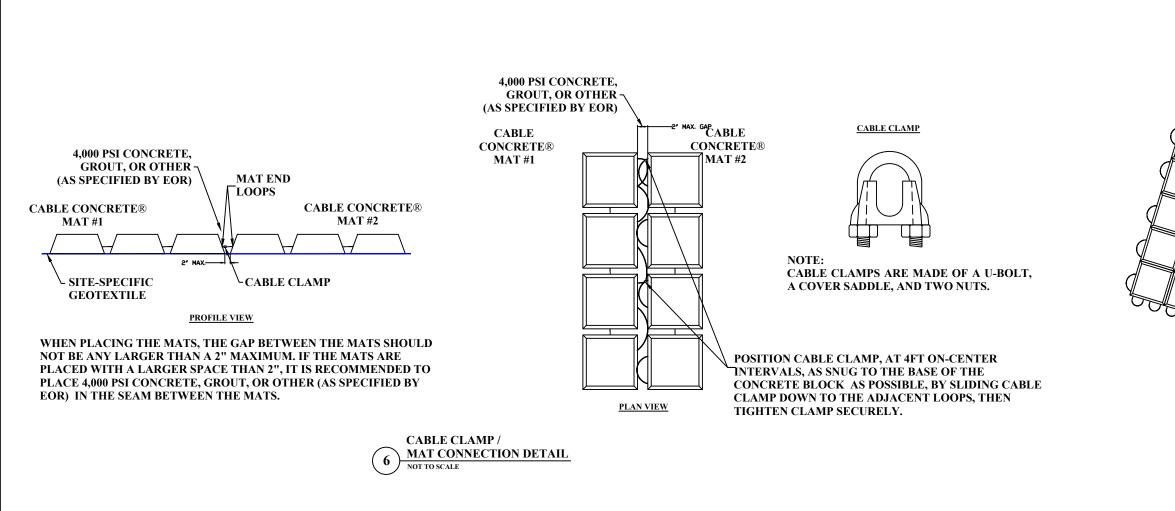

| a 11 a               | PROJECT #:   | DATE:        |  |
|----------------------|--------------|--------------|--|
| Cable Concrete       |              | 9/6/2019     |  |
| 2 90 with Geotextile | DESIGNED BY: | DRAWN BY:    |  |
| 2 90 with Geolexine  |              | MDD          |  |
|                      | CHECKED BY:  | APPROVED BY: |  |
| ARD TERMINATION and  |              | DD           |  |
| NNECTION DETAILS     | SHEET #: CC2 | OF CC2       |  |