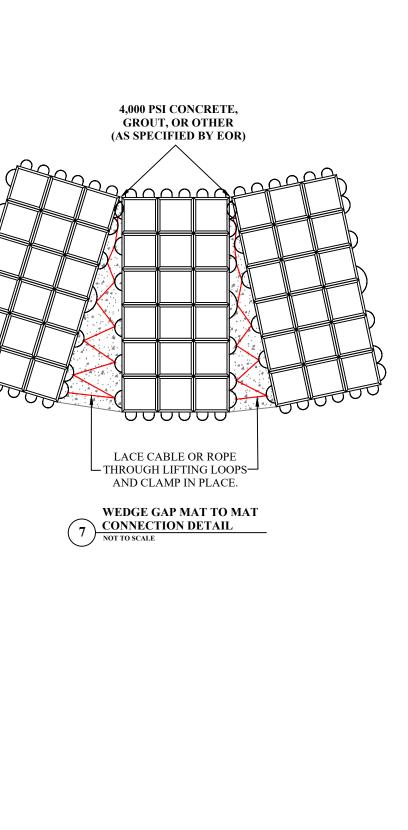

| a 11 a               | PROJECT #:   | DATE:        |  |
|----------------------|--------------|--------------|--|
| Cable Concrete       |              | 9/6/2019     |  |
| 2 90 with Geotextile | DESIGNED BY: | DRAWN BY:    |  |
| 2 90 with Geolexine  |              | MDD          |  |
|                      | CHECKED BY:  | APPROVED BY: |  |
| ARD TERMINATION and  |              | DD           |  |
| NNECTION DETAILS     | SHEET #: CC2 | OF CC2       |  |