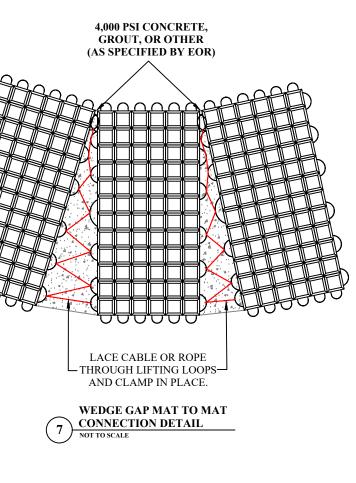

6

NOT TO SCALE

| The design and information depicted in this drawing is<br>provided as a service to the project owner, engineer, and the<br>contractor by International Erosion Control Systems ("IECS").<br>Nether this drawing, nor any part thereof, may be used,<br>reproduced or modified in any manner without the prior<br>written consent of IECS. Failure to comply is done at the<br>user's own risk and IECS expressly disclaims any liability or<br>responsibility for such use.<br>If discrepancies between the supplied information upon which<br>the drawing is based and actual field conditions are<br>encountered as site work progresses, these discrepancies<br>must be reported to IECS immediately for re-evaluation of<br>the design, IECS accepts no liability for designs based on<br>missing, incomplete or in accurate information supplied by<br>others. | 1020 N. D., Le D. 1 (D. S. 14, 150 T. EL 22(07) |                 | MARK: DATE:              | <b>REVISION DESCRIPTION:</b> | BY: | Cable Concrete<br>CC 70 with Geotextile | PROJECT #:   | DATE:<br>9/5/2019 |
|---------------------------------------------------------------------------------------------------------------------------------------------------------------------------------------------------------------------------------------------------------------------------------------------------------------------------------------------------------------------------------------------------------------------------------------------------------------------------------------------------------------------------------------------------------------------------------------------------------------------------------------------------------------------------------------------------------------------------------------------------------------------------------------------------------------------------------------------------------------------|-------------------------------------------------|-----------------|--------------------------|------------------------------|-----|-----------------------------------------|--------------|-------------------|
|                                                                                                                                                                                                                                                                                                                                                                                                                                                                                                                                                                                                                                                                                                                                                                                                                                                                     |                                                 |                 |                          |                              |     |                                         | DESIGNED BY: | DRAWN BY:<br>MDD  |
|                                                                                                                                                                                                                                                                                                                                                                                                                                                                                                                                                                                                                                                                                                                                                                                                                                                                     |                                                 |                 |                          |                              |     |                                         | CHECKED BY:  | APPROVED BY:      |
|                                                                                                                                                                                                                                                                                                                                                                                                                                                                                                                                                                                                                                                                                                                                                                                                                                                                     |                                                 |                 | STANDARD TERMINATION and | STANDARD TERMINATION and     |     | DD                                      |              |                   |
|                                                                                                                                                                                                                                                                                                                                                                                                                                                                                                                                                                                                                                                                                                                                                                                                                                                                     | 855-768-1420 855-768-1425 FAX                   | CONTROL SYSTEMS |                          |                              |     | CONNECTION DETAILS                      | SHEET #:     | 2 OF CC2          |