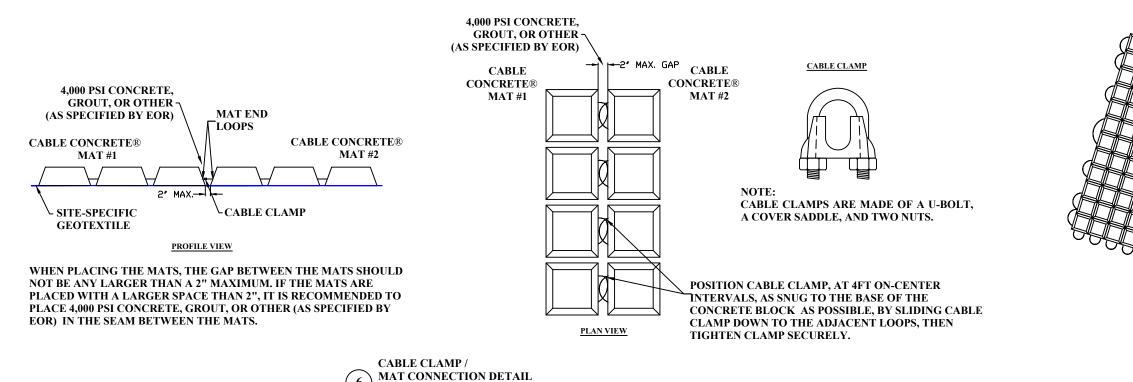

6

NOT TO SCALE

| The design and information depicted in this drawing is<br>provided as a service to the project owner, engineer, and the<br>contractor by International Erosion Control Systems ("IECS").<br>Nether this drawing, nor any part thereof, may be used,<br>reproduced or modified in any manner without the prior<br>written consent of IECS. Failure to comply is done at the<br>user's own risk and IECS expressly disclaims any liability or<br>responsibility for such use.<br>If discrepancies between the supplied information upon which<br>the drawing is based and actual field conditions are<br>encountered as site work progresses, these discrepancies<br>must be reported to IECS immediately for re-evaluation of<br>the design, IECS accepts no liability for designs based on<br>missing, incomplete or in accurate information supplied by<br>others. | 1020 N. D., Le D. 1 (D. S. 14, 150 T. EL 22(07) |                 | MARK: DATE:              | <b>REVISION DESCRIPTION:</b> | BY: | Cable Concrete<br>CC 70 with Geotextile | PROJECT #:   | DATE:<br>9/5/2019 |
|---------------------------------------------------------------------------------------------------------------------------------------------------------------------------------------------------------------------------------------------------------------------------------------------------------------------------------------------------------------------------------------------------------------------------------------------------------------------------------------------------------------------------------------------------------------------------------------------------------------------------------------------------------------------------------------------------------------------------------------------------------------------------------------------------------------------------------------------------------------------|-------------------------------------------------|-----------------|--------------------------|------------------------------|-----|-----------------------------------------|--------------|-------------------|
|                                                                                                                                                                                                                                                                                                                                                                                                                                                                                                                                                                                                                                                                                                                                                                                                                                                                     |                                                 |                 |                          |                              |     |                                         | DESIGNED BY: | DRAWN BY:<br>MDD  |
|                                                                                                                                                                                                                                                                                                                                                                                                                                                                                                                                                                                                                                                                                                                                                                                                                                                                     |                                                 |                 |                          |                              |     |                                         | CHECKED BY:  | APPROVED BY:      |
|                                                                                                                                                                                                                                                                                                                                                                                                                                                                                                                                                                                                                                                                                                                                                                                                                                                                     |                                                 |                 | STANDARD TERMINATION and | STANDARD TERMINATION and     |     | DD                                      |              |                   |
|                                                                                                                                                                                                                                                                                                                                                                                                                                                                                                                                                                                                                                                                                                                                                                                                                                                                     | 855-768-1420 855-768-1425 FAX                   | CONTROL SYSTEMS |                          |                              |     | CONNECTION DETAILS                      | SHEET #:     | 2 OF CC2          |