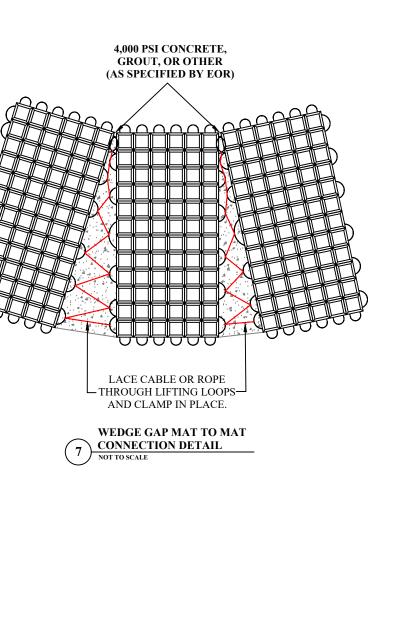

|     | CABLE CLAMP /         |
|-----|-----------------------|
|     | MAT CONNECTION DETAIL |
| (") | NOT TO SCALE          |

|                                                                    | The design and information depicted in this drawing is<br>provided as a service to the project owner, engineer, and the<br>contractor by International Erosion Control Systems ("IECS").<br>Neither this drawing, nor any part thereof, may be used,<br>reproduced or modified in any manner without the prior<br>written consent of IECS. "Bailure to comply is done at the | Internation      | onal Erosion<br>Systems, Inc.  | IECS                                     | MARK: | DATE: | REVISION DESCRIPTION: | BY: | -   |
|--------------------------------------------------------------------|------------------------------------------------------------------------------------------------------------------------------------------------------------------------------------------------------------------------------------------------------------------------------------------------------------------------------------------------------------------------------|------------------|--------------------------------|------------------------------------------|-------|-------|-----------------------|-----|-----|
|                                                                    | user's own risk and IECS expressly disclaims any liability or<br>responsibility for such use.<br>If discrepancies between the supplied information upon which                                                                                                                                                                                                                |                  | iecsusa.com                    |                                          |       |       |                       | _   | -   |
|                                                                    | the drawing is based and actual field conditions are<br>encountered as site work progresses, these discrepancies<br>must be reported to IECS immediately for re-evaluation of<br>the design. IECS accepts no liability for designs based on                                                                                                                                  |                  | ve, Suite 150, Tampa FL. 33607 | INTERNATIONAL EROSION<br>CONTROL SYSTEMS |       |       |                       |     | STA |
| missing, incomplete or in accurate information supplied by others. | 855-768-1420                                                                                                                                                                                                                                                                                                                                                                 | 855-768-1425 FAX |                                |                                          |       |       |                       |     |     |

ANDA CON

| <b>7 1 1 7</b>      | PROJECT #:   | DATE:        |  |  |
|---------------------|--------------|--------------|--|--|
| Cable Concrete      |              | 9/5/2019     |  |  |
| CC 70               | DESIGNED BY: | DRAWN BY:    |  |  |
| CC 70               |              | MDD          |  |  |
|                     | CHECKED BY:  | APPROVED BY: |  |  |
| ARD TERMINATION and |              | DD           |  |  |
| NNECTION DETAILS    | SHEET #: CC2 | OF CC2       |  |  |