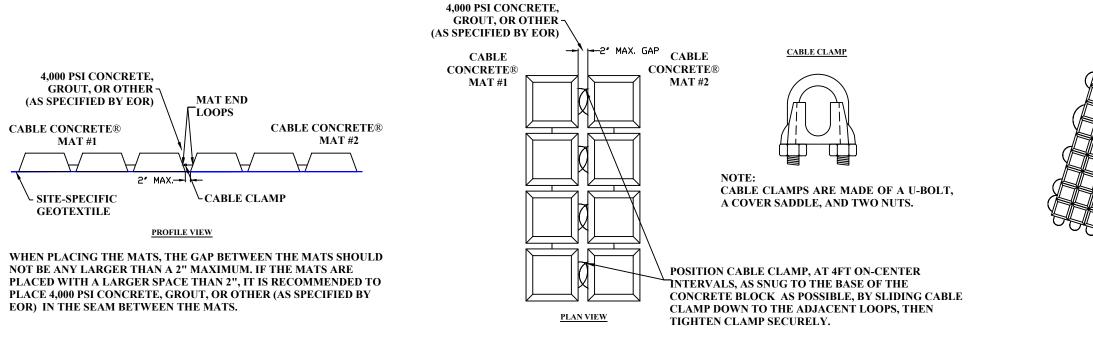

|     | CABLE CLAMP /         |
|-----|-----------------------|
|     | MAT CONNECTION DETAIL |
| (") | NOT TO SCALE          |

|                                                                    | The design and information depicted in this drawing is<br>provided as a service to the project owner, engineer, and the<br>contractor by International Erosion Control Systems ("IECS").<br>Neither this drawing, nor any part thereof, may be used,<br>reproduced or modified in any manner without the prior<br>written consent of IECS. "Bailure to comply is done at the | Internation      | onal Erosion<br>Systems, Inc.  | IECS                                     | MARK: | DATE: | REVISION DESCRIPTION: | BY: | -   |
|--------------------------------------------------------------------|------------------------------------------------------------------------------------------------------------------------------------------------------------------------------------------------------------------------------------------------------------------------------------------------------------------------------------------------------------------------------|------------------|--------------------------------|------------------------------------------|-------|-------|-----------------------|-----|-----|
|                                                                    | user's own risk and IECS expressly disclaims any liability or<br>responsibility for such use.<br>If discrepancies between the supplied information upon which                                                                                                                                                                                                                |                  | iecsusa.com                    |                                          |       |       |                       | _   | -   |
|                                                                    | the drawing is based and actual field conditions are<br>encountered as site work progresses, these discrepancies<br>must be reported to IECS immediately for re-evaluation of<br>the design. IECS accepts no liability for designs based on                                                                                                                                  |                  | ve, Suite 150, Tampa FL. 33607 | INTERNATIONAL EROSION<br>CONTROL SYSTEMS |       |       |                       |     | STA |
| missing, incomplete or in accurate information supplied by others. | 855-768-1420                                                                                                                                                                                                                                                                                                                                                                 | 855-768-1425 FAX |                                |                                          |       |       |                       |     |     |

ANDA CON

| <b>7 1 1 7</b>      | PROJECT #:   | DATE:        |  |  |
|---------------------|--------------|--------------|--|--|
| Cable Concrete      |              | 9/5/2019     |  |  |
| CC 70               | DESIGNED BY: | DRAWN BY:    |  |  |
| CC 70               |              | MDD          |  |  |
|                     | CHECKED BY:  | APPROVED BY: |  |  |
| ARD TERMINATION and |              | DD           |  |  |
| NNECTION DETAILS    | SHEET #: CC2 | OF CC2       |  |  |