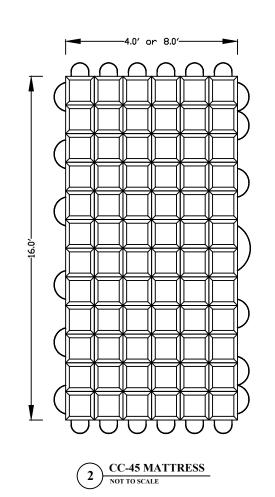

PROFILE VIEW

WHEN PLACING THE MATS, THE GAP BETWEEN THE MATS SHOULD NOT BE ANY LARGER THAN A 2" MAXIMUM, IF THE MATS ARE PLACED WITH A LARGER SPACE THAN 2", IT IS RECOMMENDED TO PLACE 4,000 PSI CONCRETE, GROUT, OR OTHER (AS SPECIFIED BY EOR) IN THE SEAM BETWEEN THE MATS.