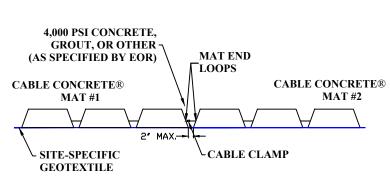

PROFILE VIEW

WHEN PLACING THE MATS, THE GAP BETWEEN THE MATS SHOULD NOT BE ANY LARGER THAN A 2" MAXIMUM, IF THE MATS ARE PLACED WITH A LARGER SPACE THAN 2", IT IS RECOMMENDED TO PLACE 4,000 PSI CONCRETE, GROUT, OR OTHER (AS SPECIFIED BY EOR) IN THE SEAM BETWEEN THE MATS.