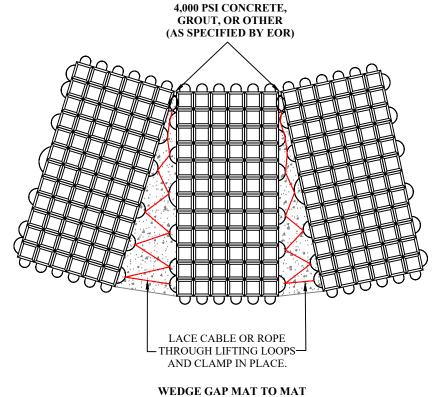

PROFILE VIEW

WHEN PLACING THE MATS, THE GAP BETWEEN THE MATS SHOULD NOT BE ANY LARGER THAN A 2" MAXIMUM, IF THE MATS ARE PLACED WITH A LARGER SPACE THAN 2", IT IS RECOMMENDED TO PLACE 4,000 PSI CONCRETE, GROUT, OR OTHER (AS SPECIFIED BY EOR) IN THE SEAM BETWEEN THE MATS.