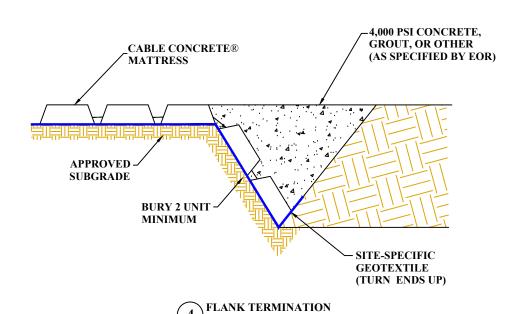

Cable Concrete CC 45

STANDARD TERMINATION and CONNECTION DETAILS

| SHEET #:     | L            |
|--------------|--------------|
|              | DD           |
| CHECKED BY:  | APPROVED BY: |
|              | MDD          |
| DESIGNED BY: | DRAWN BY:    |
|              | 9/4/2019     |
| PROJECT #:   | DATE:        |