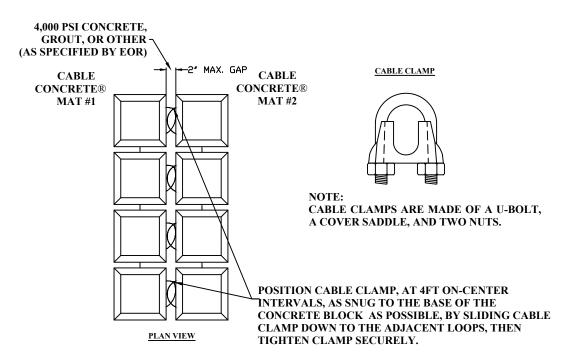

CABLE CLAMP / MAT CONNECTION DETAIL

CONNECTION DETAIL

**International Erosion** Control Systems, Inc.

www.iecsusa.com

3030 N. Rocky Point Drive, Suite 150, Tampa FL. 33607

855-768-1420 855-768-1425 FAX

| MARK: | DATE: | REVISION DESCRIPTION: | BY: |   |
|-------|-------|-----------------------|-----|---|
|       |       |                       |     |   |
|       |       |                       |     |   |
|       |       |                       |     |   |
|       |       |                       |     |   |
|       |       |                       |     | l |