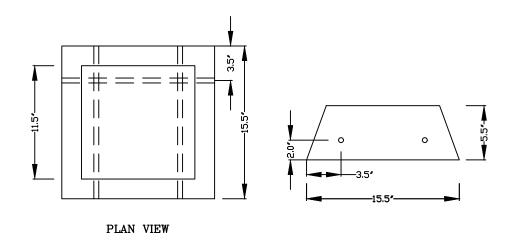

Cable Concrete
CC 45

STANDARD TERMINATION and
CONNECTION DETAILS

| SHEET #:     | OF CC2       |
|--------------|--------------|
|              | DD           |
| CHECKED BY:  | APPROVED BY: |
|              | MDD          |
| DESIGNED BY: | DRAWN BY:    |
|              | 9/5/2019     |
| PROJECT #:   | DATE:        |
|              |              |