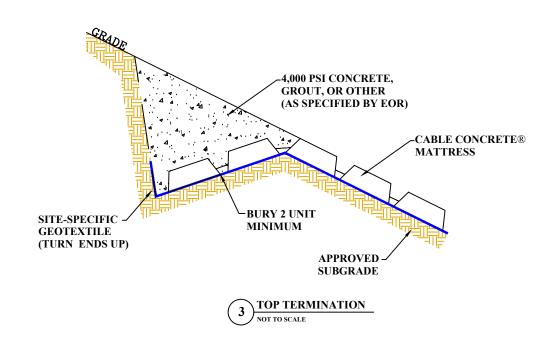

Cable Concrete
CC 45

STANDARD TERMINATION and
CONNECTION DETAILS

| SHEET #:     | OF CC2       |
|--------------|--------------|
|              | DD           |
| CHECKED BY:  | APPROVED BY: |
|              | MDD          |
| DESIGNED BY: | DRAWN BY:    |
|              | 9/5/2019     |
| PROJECT #:   | DATE:        |
|              |              |