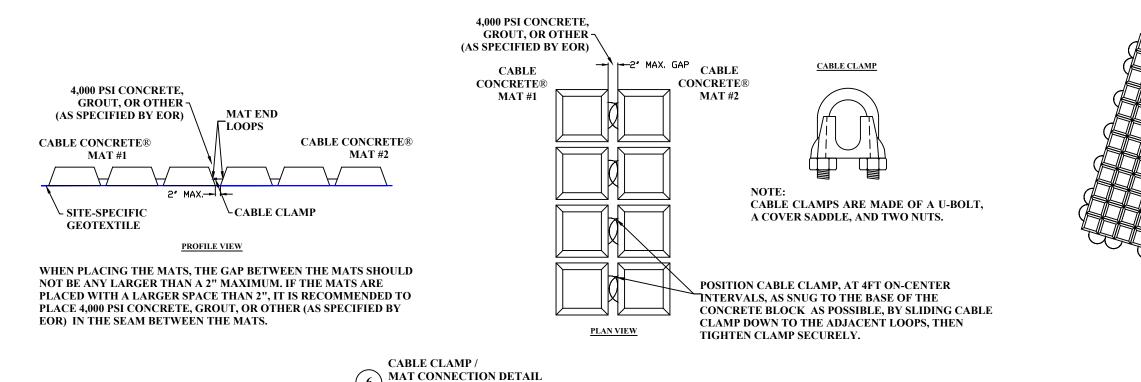

6

NOT TO SCALE

| a 11 a                 | PROJECT #:      | DATE:        |  |  |
|------------------------|-----------------|--------------|--|--|
| Cable Concrete         |                 | 9/4/2019     |  |  |
| CC 35                  | DESIGNED BY:    | DRAWN BY:    |  |  |
| CC 33                  |                 | MDD          |  |  |
|                        | CHECKED BY:     | APPROVED BY: |  |  |
| ANDARD TERMINATION and |                 | DD           |  |  |
| CONNECTION DETAILS     | SHEET #:<br>CC2 | OF CC2       |  |  |