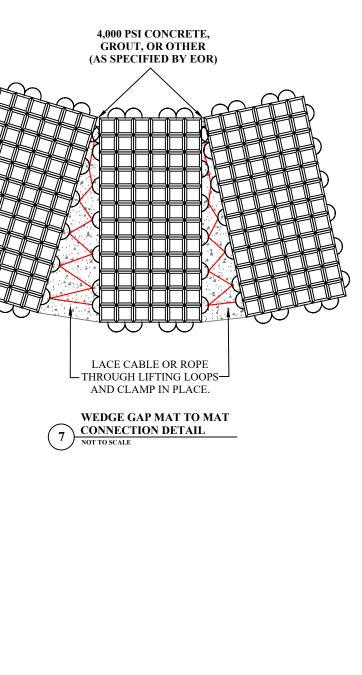

6

NOT TO SCALE

| a 11 a                 | PROJECT #:      | DATE:        |  |  |
|------------------------|-----------------|--------------|--|--|
| Cable Concrete         |                 | 9/4/2019     |  |  |
| CC 35                  | DESIGNED BY:    | DRAWN BY:    |  |  |
| CC 33                  |                 | MDD          |  |  |
|                        | CHECKED BY:     | APPROVED BY: |  |  |
| ANDARD TERMINATION and |                 | DD           |  |  |
| CONNECTION DETAILS     | SHEET #:<br>CC2 | OF CC2       |  |  |