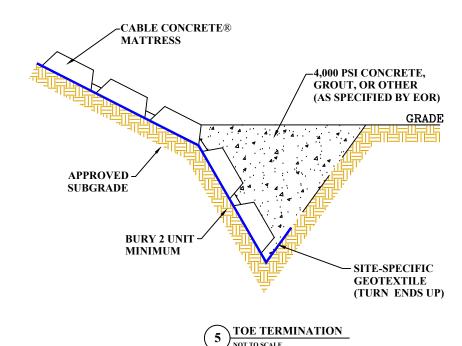

1 CC-20 BLOCK UNITS
NOT TO SCALE









International Erosion Control Systems, Inc.

www.iecsusa.com

3030 N. Rocky Point Drive, Suite 150, Tampa FL. 33607 855-768-1420 855-768-1425 FAX



| MARK: | DATE: | REVISION DESCRIPTION: | BY: |
|-------|-------|-----------------------|-----|
|       |       |                       |     |
|       |       |                       |     |
|       |       |                       |     |
|       |       |                       |     |
|       |       |                       |     |

Cable Concrete
CC 20

STANDARD TERMINATION and
CONNECTION DETAILS

| PROJECT #:   | DATE:        |
|--------------|--------------|
|              | 9/5/2019     |
| DESIGNED BY: | DRAWN BY:    |
|              | MDD          |
| CHECKED BY:  | APPROVED BY: |
|              | DD           |
| SHEET #: CC1 | of C