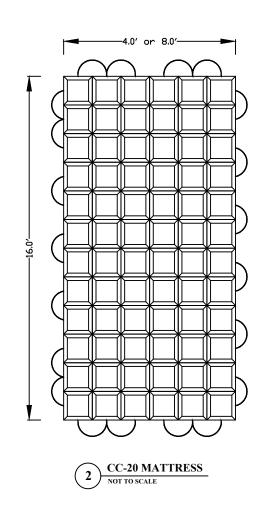

1 CC-20 BLOCK UNITS
NOT TO SCALE









International Erosion Control Systems, Inc.

www.iecsusa.com

3030 N. Rocky Point Drive, Suite 150, Tampa FL. 33607 855-768-1420 855-768-1425 FAX



| MARK: | DATE: | REVISION DESCRIPTION: | BY: |
|-------|-------|-----------------------|-----|
|       |       |                       |     |
|       |       |                       |     |
|       |       |                       |     |
|       |       |                       |     |
|       |       |                       |     |

Cable Concrete
CC 20

STANDARD TERMINATION and
CONNECTION DETAILS

| PROJECT #:   | DATE:        |
|--------------|--------------|
|              | 9/5/2019     |
| DESIGNED BY: | DRAWN BY:    |
|              | MDD          |
| CHECKED BY:  | APPROVED BY: |
|              | DD           |
| SHEET #: CC1 |