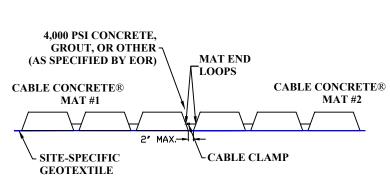

## PROFILE VIEW

WHEN PLACING THE MATS, THE GAP BETWEEN THE MATS SHOULD NOT BE ANY LARGER THAN A 2" MAXIMUM. IF THE MATS ARE PLACED WITH A LARGER SPACE THAN 2", IT IS RECOMMENDED TO PLACE 4,000 PSI CONCRETE, GROUT, OR OTHER (AS SPECIFIED BY EOR) IN THE SEAM BETWEEN THE MATS.