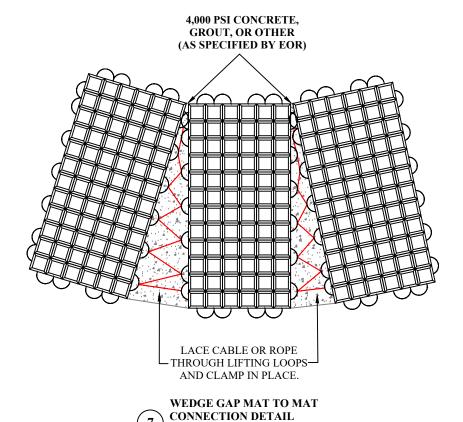

|
|       |       |                       |     |
|       |       |                       |     |
|       |       |                       |     |
|       |       |                       |     |

Cable Concrete
CC 20

STANDARD TERMINATION and
CONNECTION DETAILS

| PROJECT #:   | DATE:        |
|--------------|--------------|
|              | 9/5/2019     |
| DESIGNED BY: | DRAWN BY:    |
|              | MDD          |
| CHECKED BY:  | APPROVED BY: |
|              | DD           |
| SHEET #: CC1 | of CC2       |



## PROFILE VIEW

WHEN PLACING THE MATS, THE GAP BETWEEN THE MATS SHOULD NOT BE ANY LARGER THAN A 2" MAXIMUM. IF THE MATS ARE PLACED WITH A LARGER SPACE THAN 2", IT IS RECOMMENDED TO PLACE 4,000 PSI CONCRETE, GROUT, OR OTHER (AS SPECIFIED BY EOR) IN THE SEAM BETWEEN THE MATS.







**International Erosion Control Systems, Inc.** 

www.iecsusa.com

3030 N. Rocky Point Drive, Suite 150, Tampa FL. 33607

855-768-1420 855-768-1425 FAX



| MARK: | DATE: | REVISION DESCRIPTION: | BY: |  |
|-------|-------|-----------------------|-----|--|
|       |       |                       |     |  |
|       |       |                       |     |  |
|       |       |                       |     |  |
|       |       |                       |     |  |
|       |       |                       |     |  |

Cable Concrete CC 20

STANDARD TERMINATION and CONNECTION DETAILS

| SHEET #:     | DD           |
|--------------|--------------|
|              | DD           |
| CHECKED BY:  | APPROVED BY: |
|              | MDD          |
| DESIGNED BY: | DRAWN BY:    |
|              | 9/4/201