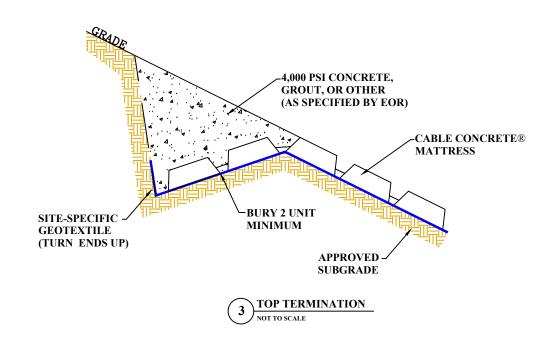

1 CC-20 BLOCK UNITS
NOT TO SCALE









International Erosion Control Systems, Inc.

www.iecsusa.com

3030 N. Rocky Point Drive, Suite 150, Tampa FL. 33607 855-768-1420 855-768-1425 FAX



| MARK: | DATE: | REVISION DESCRIPTION: | BY: |
|-------|-------|-----------------------|-----|
|       |       |                       |     |
|       |       |                       |     |
|       |       |                       |     |
|       |       |                       |     |
|       |       |                       |     |

Cable Concrete
CC 20

STANDARD TERMINATION and
CONNECTION DETAILS

| PROJECT #:   | DATE:        |
|--------------|--------------|
|              | 9/5/2019     |
| DESIGNED BY: | DRAWN BY:    |
|              | MDD          |
| CHECKED BY:  | APPROVED BY: |
|              | DD           |
| SHEET #: CC1 | of