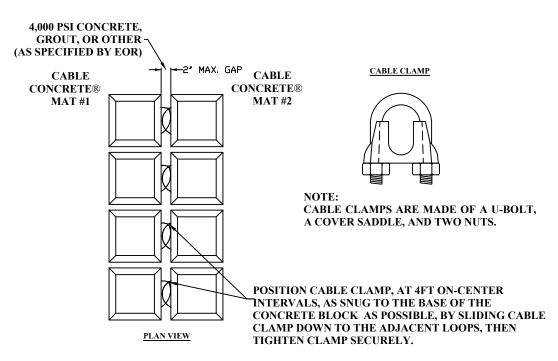

## PROFILE VIEW

WHEN PLACING THE MATS, THE GAP BETWEEN THE MATS SHOULD NOT BE ANY LARGER THAN A 2" MAXIMUM. IF THE MATS ARE PLACED WITH A LARGER SPACE THAN 2", IT IS RECOMMENDED TO PLACE 4,000 PSI CONCRETE, GROUT, OR OTHER (AS SPECIFIED BY EOR) IN THE SEAM BETWEEN THE MATS.