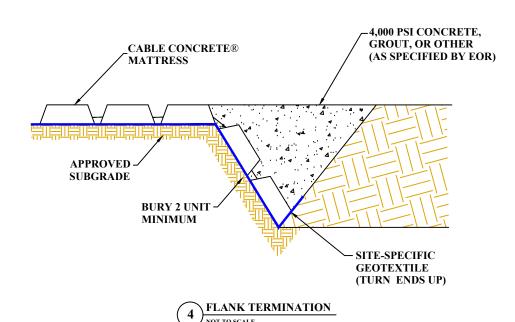

## PROFILE VIEW

WHEN PLACING THE MATS, THE GAP BETWEEN THE MATS SHOULD NOT BE ANY LARGER THAN A 2" MAXIMUM. IF THE MATS ARE PLACED WITH A LARGER SPACE THAN 2", IT IS RECOMMENDED TO PLACE 4,000 PSI CONCRETE, GROUT, OR OTHER (AS SPECIFIED BY EOR) IN THE SEAM BETWEEN THE MATS.