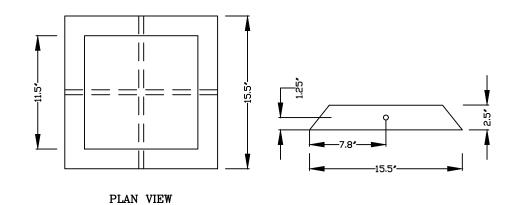

1 CC-20 BLOCK UNITS
NOT TO SCALE

International Erosion Control Systems, Inc.

www.iecsusa.com

3030 N. Rocky Point Drive, Suite 150, Tampa FL. 33607 855-768-1420 855-768-1425 FAX

| MARK: | DATE: | REVISION DESCRIPTION: | BY: |
|-------|-------|-----------------------|-----|
|       |       |                       |     |
|       |       |                       |     |
|       |       |                       |     |
|       |       |                       |     |
|       |       |                       |     |